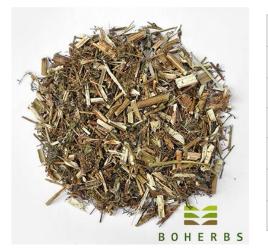

### Specification

The surface is yellow-green or brown-yellow, with longitudinal ridges; Slightly hard, easy to break, with pith in the middle of the section.

The smell is peculiar and the taste is slightly bitter.