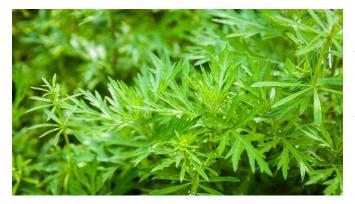

### Harvesting and processing

Cut the flowers when they are in full bloom in autumn, remove the old stems, and dry them in the shade.

Remove impurities, spray clean water, slightly moisten, cut into sections, and dry.